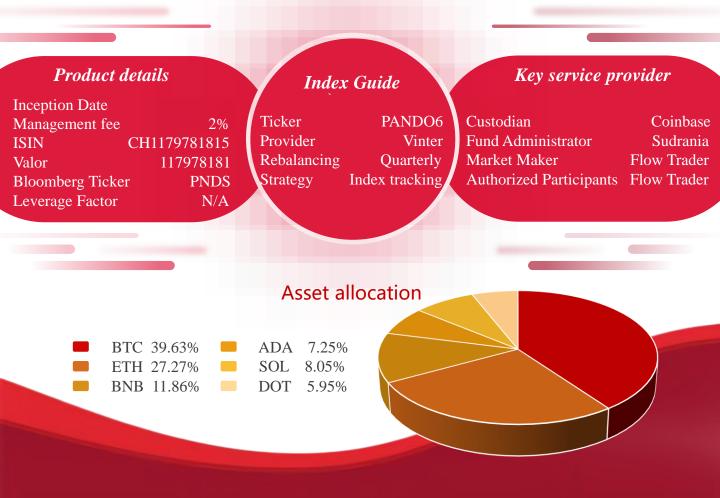

# Pando Asset Crypto 6 ETP

Pando Asset Crypto 6 ETP seeks to track Vinter Pando Crypto Basket 6 Index. The index is rebalanced quarterly. The weight per asset is proportional to the square root of its market capitalization. The purpose of the index is to provide a diversified portfolio where the two largest assets are not overpowering the basket.

## Safety

The digital assets are held in cold storage with the institutional graded and regulated custodian.

For enquiries, please reach out to etp@pandoasset.com